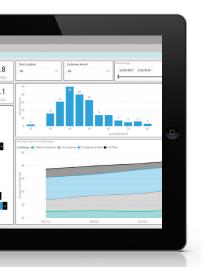

## **Greater visibility**

Every Perrier freight train comes equipped with advanced Amsted Digital Solutions tracking technology through a partnership with railcar leaser, Ermewa SA. Geo-location sensors will enable parent company Nestlé Waters and its forwarder Bolloré Logistics to access:

- The position of the wagons
- The entrance/exits of the sites
- The Estimated Time of Arrival (coming soon)

We are pleased to be the chosen telematics partner in this exciting new freight rail expansion project. With our digital platform and IoT devices, Perrier now has unrivaled visibility and control throughout the shipment process.

#### **Greater productivity**

Enhanced visibility will also pay dividends in heightened productivity for parent company Nestlé Waters. Ermewa SA leased railcars come equipped with onboard devices from Amsted Digital Solutions that can deliver critical data and actionable intelligence through the Supply Chain Visibility<sup>™</sup> platform, including delay notifications every 15 minutes.