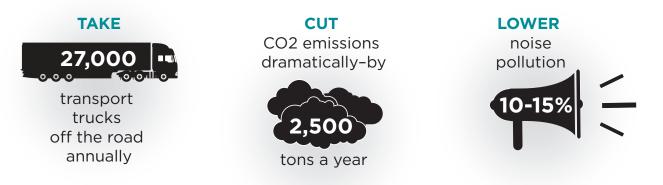

## **PROJECT BACKGROUND**

A new railway line linking the Perrier Vergèze factory and the port of Fos-sur-Mer in France was inaugurated in October, 2018. It promises to allow Perrier, a part of Nestlé Waters, to: